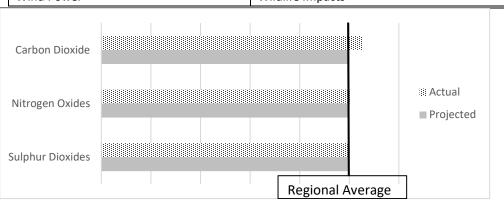

### Air Emissions -

Product-specific projected and actual air emissions for this period compared to the regional average air emissions.