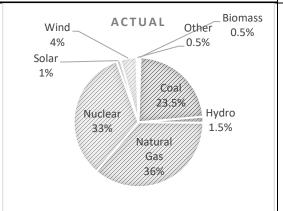

#### Generation Wind PROJECTED Other Biomass Resource 0.5% 3.0% 0.5% Mix -Solar. A comparison 0.5% between the Coal sources of 20.5% Hydro Nuclear generation 1.5% 34.5% projected to be Natural used to generate Gas this product and 39.0% the actual resources used during this period. **Environmental**